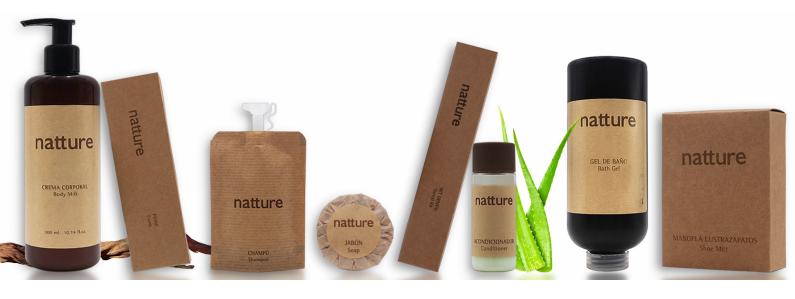

## **NATTURE**

The Natture product range is formulated with aloe vera base. The extract of this plant floods the skin with vitamins and trace elements, leaving it toned and flexible. It also enhances the softness and luminosity of the hair

## DARING AND NATURAL

Discover the difference of what is natural

**RPET and PE dispensers** 

Post-consumer recycling

Aloe vera extract

Made with aloe vera extract that provides hydration and protection to the hair

PSM complements

Packaged in recycled paper or FSC cardboard boxes

Recyclable doypacks

45% less environmental impact

## FORMATS

PRESS DISPENSERS

DOYPACKS

BOX COMPLEMENTS

BOTTLES

30 ml / 1 fl. oz.

FLOWPACK COMPLEMENTS

PUSH DISPENSERS
300 ml / 10,1 fl. oz.